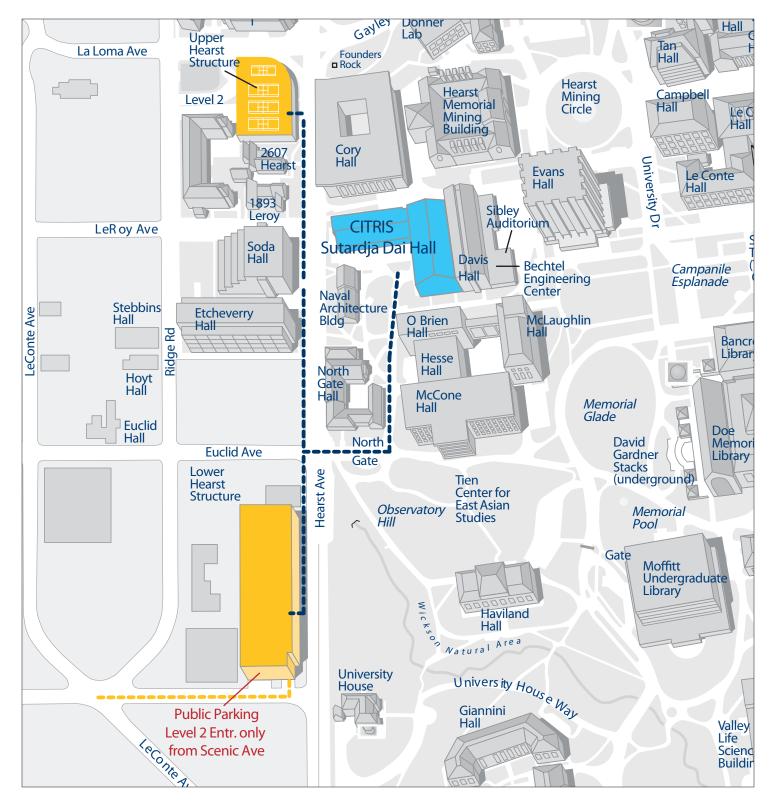

## CITRIS Headquarters Sutardja Dai Hall and the

Banatao Institute@CITRIS Berkeley

## DIRECTIONS FROM

Exit lot onto Hearst Ave. Head West toward Euclid Ave. Cross Hearst Ave. and pass through North Gate Turn left at McCone Hall Head directly East to Sutardja Dai Hall

## Lower Hearst Lot

Exit lot onto Hearst Ave. Head East toward Euclid Ave. Cross Hearst Ave. and pass through North Gate Turn left at McCone Hall Head directly East to Sutardja Dai Hall

If you have any questions or require further assistance on the day of the event, contact College Relations at 510-642-2487 or 510-642-5771

Drive 🗾 🗾

Walk