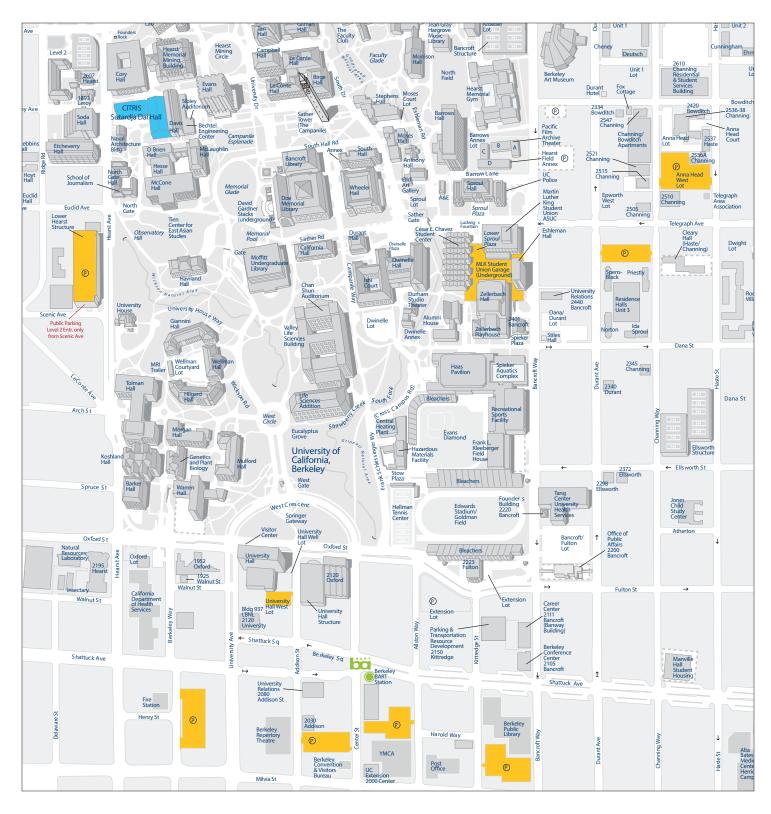

## CITRIS Headquarters

Sutardja Dai Hall and the Banatao Institute@CITRIS Berkeley

## Public Parking

UC BERKELEY LOTS\*

#### Anna Head West Lot

Above Telegraph between Channing & Haste

#### **Lower Hearst Lot**

At Hearst & Scenic (Level 2 Entrance only)

### **MLK Student Union Garage**

On campus - off of Bancroft & Telegraph

# CITY OF BERKELEY LOTS\* Public Parking

- Below Telegraph between Durant & Channing
- At Berkeley Way & Shattuck Ave.
- Below Shattuck between Addison & Center
- Below Shattuck between Center & Allston
- Below Shattuck between Kittredge & Bancroft

\*Refer to posted lot and machine signs for parking rates and instructions at all times and locations.